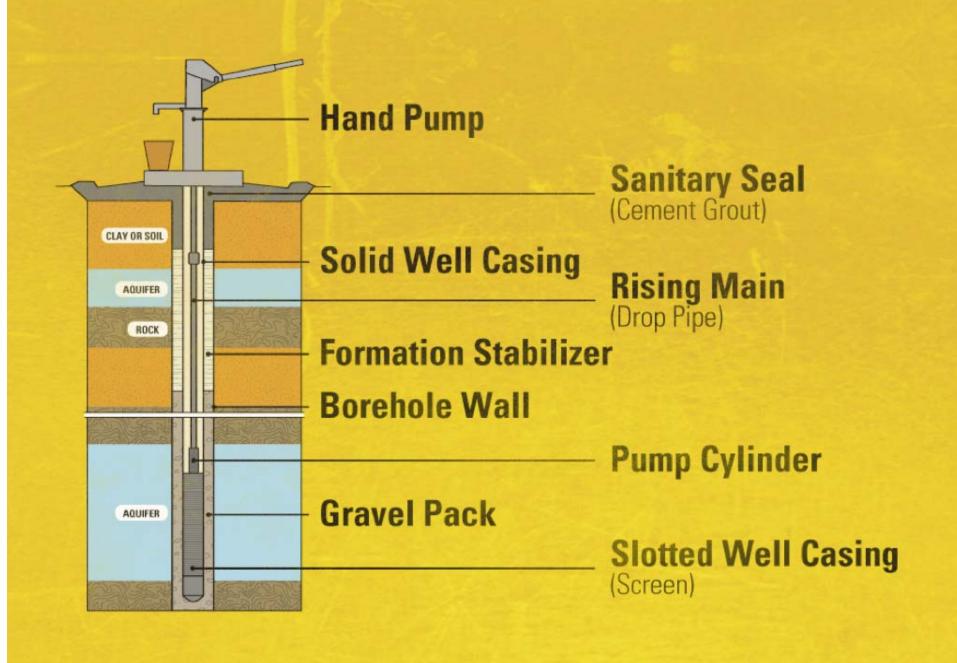

WELLS

DEEP / SHALLOW

HAND-DUG

REHABILITATIONS

COLLECTION

RAIN HARVESTING
SPRING BOXES
GRAVITY SCHEMES

TREATMENT
BIO-SAND FILTERS
SOLAR WATER DISINFECTION
CERAMIC FILTERS
CHLORINATION

WATER SOLUTIONS